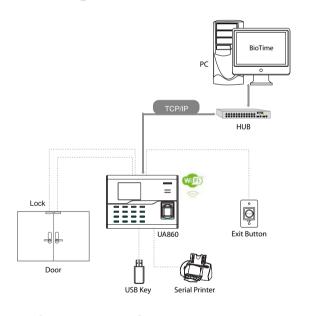

### Configuration

#### **Specifications**

| User Capacity            | 3000                                                                                              |
|--------------------------|---------------------------------------------------------------------------------------------------|
| Fingerprint Capacity     | 3000                                                                                              |
| ID Card Capacity         | 3000 optional                                                                                     |
| Record Capacity          | 50,000                                                                                            |
| Display                  | 2.8" color screen                                                                                 |
| Communication            | TCP/IP, WiFi, USB-host                                                                            |
| Standard Functions       | 9 Digit User ID, T9 Input, SMS, DST, Self-Service Query, Automatic Status Switch, Ring bell, ADMS |
| Optional Functions       | ID/Mifare, RS232 External Printer                                                                 |
| Access Control Interface | 3rd Party Electirc Lock, Exit Button                                                              |
| Software                 | BioTime                                                                                           |
| Power Supply             | DC 12V/1.5A                                                                                       |
| Dimension                | 185*137*38.2mm (LxWxT)                                                                            |
| Operating Temp.          | 0 °C - 45 °C                                                                                      |
| Operating Humidity       | 20% - 80%                                                                                         |