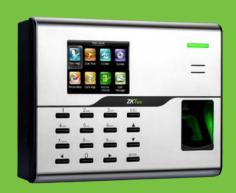

# Fingerprint Time & Attendance and Access Control Terminal

UA860 is a 2.8 inches color screen biometric terminal for Time & Attendance, and Access Control (primary) applications. It adopts BioID fingerprint collector for excellent recognition and internal WiFi for convenient communication. Users can manage data via TCP/IP, WiFi, and USB host port for data up/download to avoid the risk of accidental deletion. Besides, ADMS function can achieve remote data management with our BioTime software.