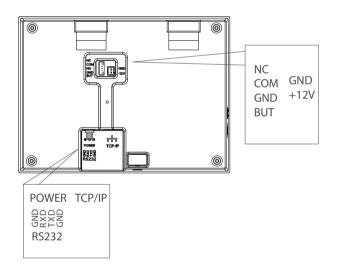

trol Interface | 3rd Party Electirc Lock, Exit Button                                                              |
| Software                 | BioTime                                                                                           |
| Power Supply             | DC 12V/1.5A                                                                                       |
| Dimension                | 185*137*38.2mm (LxWxT)                                                                            |
| Operating Temp.          | 0 °C - 45 °C                                                                                      |
| Operating Humidity       | 20% - 80%                                                                                         |

### Configuration



#### Interface



#### What's in the Box







Screws and Holders



Back Plate



Power Adapter