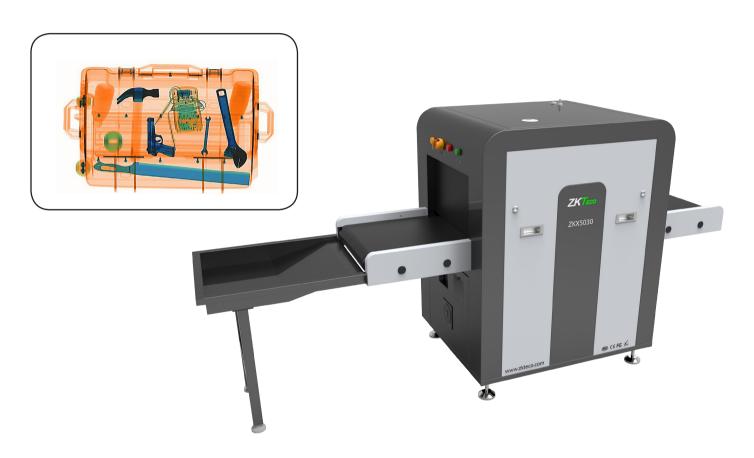

## Introduction

ZKX5030C X-ray inspection system increases the operator's ability to identify potential threats; the device is designed to scan briefcases, carry-on baggage, small cargo parcels.

ZKX5030C uses reliable high quality dual energy X-ray generator. With the superb image algorithm, ZKX5030C could offer clear scanning image, which allows operators to identify potential threat items visually.

ZKX5030C has innovative biometric identify function for operators, improving the security of system and preventing operator from forgetting password.

With ergonomic modern design, ZKX5030C could help operators to identify suspicious items fast and accurately.